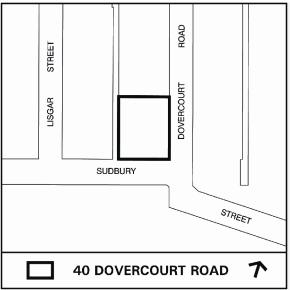

#### Site and Surrounding Area

The subject site is 1,896 square metres in size abutting Dovercourt Road on the east, Sudbury Street on the south and a public lane to the west. Currently on the site is a 2 storey commercial building occupied by several tenants and vacant warehouse space.

North: Immediately to the north are low-scale semi-detached dwellings averaging  $2\frac{1}{2}$  storeys in height.

West: The site abuts a public lane on the west. An approval for a 14 storey, 41 metre building across the lane is anticipated to be ordered by the Ontario Municipal Board in June.

South: Immediately south of the subject site is an office building and associated surface parking. Southeast of the site is a recently developed townhouse project that continues along the south side of Sudbury Street.

East: Dufflet Bakeries, in a one-storey commercial building, is located across Dovercourt Road from the site, and low-scale dwellings continue northward from the bakery along the east side of Dovercourt Road.