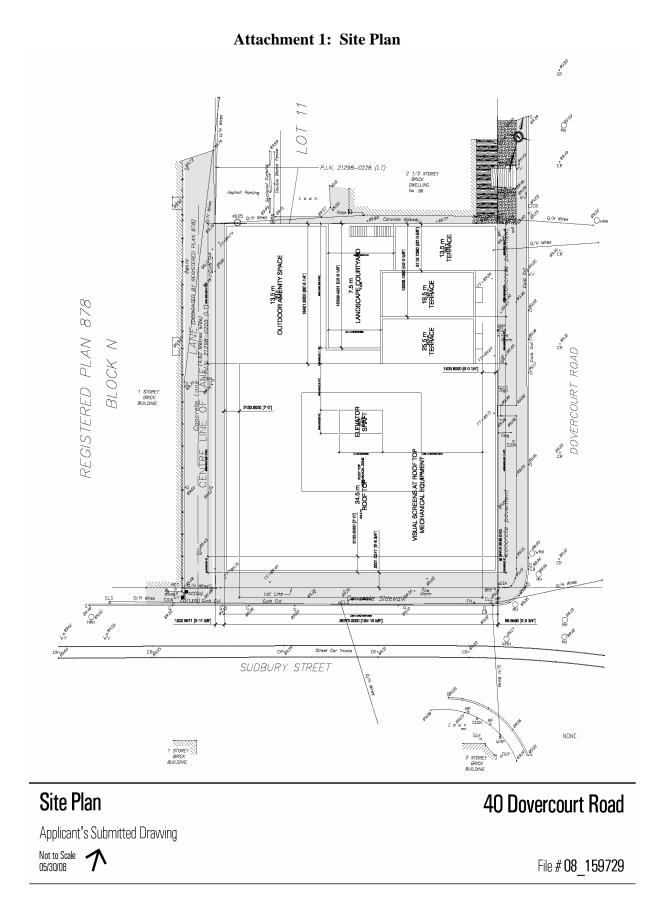

#### Proposal

The proposal is for an eleven storey (34.5 metre plus mechanical) mixed use building containing a total of 11,025 square metres of residential gross floor area and 1,327 square metres of non-residential gross floor area for a total of 12,352 square metres. The overall density of the site would be 6.5 times the area of the lot, with 0.7 times non-residential density. The non-residential space would occupy the ground floor and the type of non-residential uses that may occupy the ground floor have not be identified.

Parking for ninety-one vehicles would be provided in a 2 1/2-level underground parking garage with access from the public lane to the west. Seventy-three spaces are proposed for residents and eighteen spaces are for visitors. It is not clear as to how many spaces are allocated to the non-residential portion of the development. Loading is located on the ground floor off the public lane and resident amenity space is provided on the second floor and the outdoor terrace on the fifth floor.

#### Site and Surrounding Area

The subject site is 1,896 square metres in size abutting Dovercourt Road on the east, Sudbury Street on the south and a public lane to the west. Currently on the site is a 2 storey commercial building occupied by several tenants and vacant warehouse space.

### Site Plan Control

No application for Site Plan Approval has been submitted. Site Plan approval will be required and an application will be submitted at a later date.