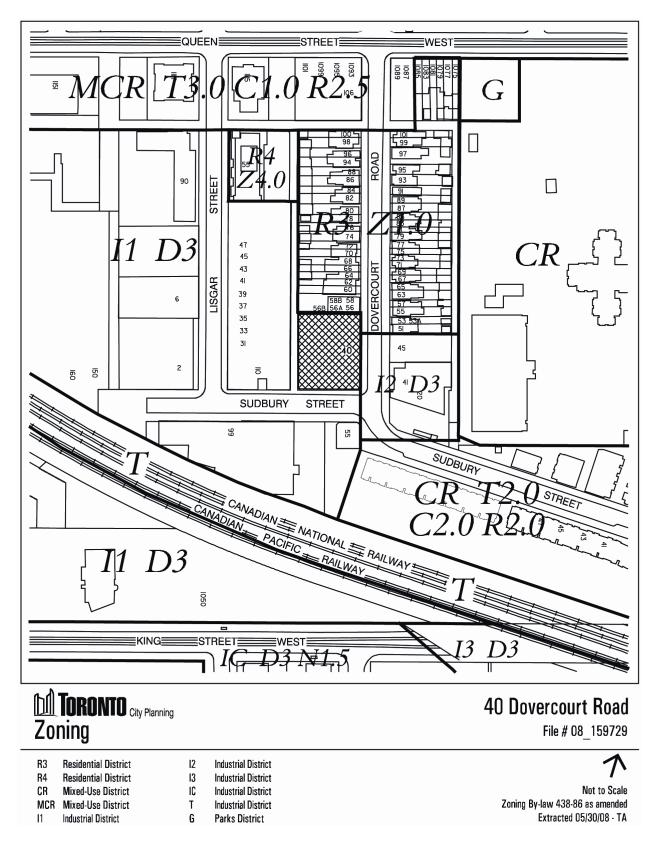

#### Zoning

The site is zoned I1 D3.0 with a height limit of 18 metres in Zoning By-law 438-86.

#### Site Specific By-law – West Queen West Triangle

The City has approved the recommendations contained in the Staff Report dated June 11, 2007 to amend the Official Plan and Zoning By-law for the entire West Queen West Triangle area (of which this site is part). The Bills have not yet gone to Council, and therefore the By-laws are not yet in effect. The approved, but not in-force, By-law designates the site as RA(h) with a total height of 18 metres (6 storeys) with a podium of 12 metres (4 storeys).

### ATTACHMENTS

- Attachment 1: Site Plan
- Attachment 2: East Elevation [as provided by applicant]
- Attachment 3: West Elevation [as provided by applicant]
- Attachment 4: North Elevation [as provided by applicant]
- Attachment 5: South Elevation [as provided by applicant]
- Attachment 6: Zoning
- Attachment 7: Application Data Sheet