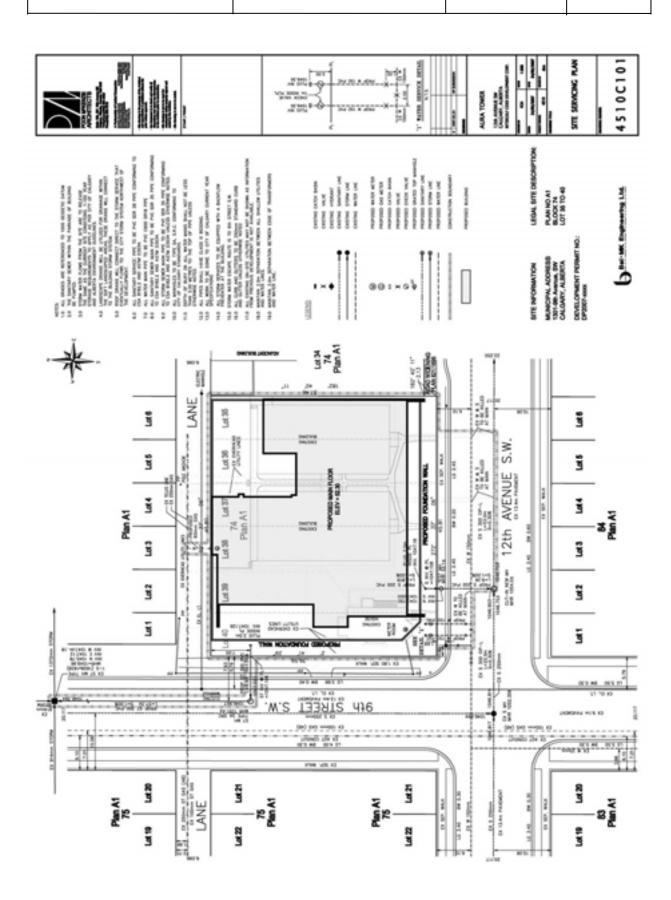

## Site Layout & Building Design

The project is a 24 storey, 154 unit apartment building with a podium based tower. The main entrance to the project is located along 9 Street SW.

The two storey podium contains street level townhouses on the main floor with individual entries and semi-private terraces. The terraces have been raised between two to four feet (depending on grade) above the sidewalk line to provide for a separation between the private area and the public realm. Concrete planter boxes with series of Swedish Columnar Aspen plantings along the front of the townhouses provide further delineation of the amenity areas for these units.

Floors 3 to 21 form the tower portion of the building with a floor plate of 718.29 m2. Floors 22 and 24 have recessed floor plates that house four penthouse units spanning two storeys to provide for larger liveable floor space. The top floor provides a recessed rooftop to accommodate the project's mechanical equipment. While the maximum tower floor plate exceeds the maximum residential floor plate of 650 m2, the Beltline ARP does provide for a maximum floor plate of 750 m2 in the Urban Mixed-Use area where the impacts of shadow casting, tower separation and cumulative building mass have been satisfactorily mitigated. Situated on the southwest corner of the block, shadow casting impacts on the public realm are minimal. The construction of this project is proposed on the last developable site on the block with the exception of the surface parking lot located immediately north across the rear lane. The surface parking lot accommodates parking for the Atco Office Building immediately abutting the building. Given the site specific context, it is very unlikely that the proposed project will have significant impacts on the remaining build-out of the block.

## Site Access & Traffic

Vehicular, loading, and garbage access is all accessed off the rear lane for this project. A shared loading and garbage/recycling space are provided for the project.

### Parking

Parking has been provided on site at a rate of 0.9 stall per unit. Bicycle storage facilities have been provided at grade and within the building.

#### Site Servicing for Utilities

The site can be serviced to city standards. The applicant is responsible for the cost of any required upgrading of services.