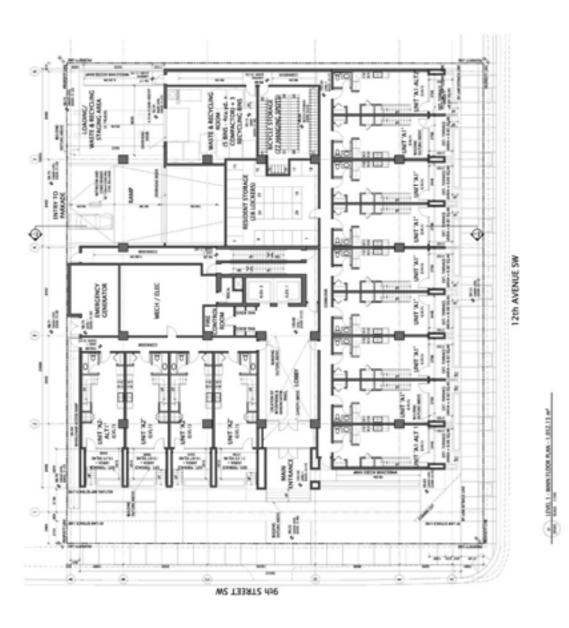

## Site Layout & Building Design

The project is a 24 storey, 154 unit apartment building with a podium based tower. The main entrance to the project is located along 9 Street SW.

The two storey podium contains street level townhouses on the main floor with individual entries and semi-private terraces. The terraces have been raised between two to four feet (depending on grade) above the sidewalk line to provide for a separation between the private area and the public realm. Concrete planter boxes with series of Swedish Columnar Aspen plantings along the front of the townhouses provide further delineation of the amenity areas for these units.

Each townhouse unit is articulated with well defined, contemporary, concrete-finished framing elements. The clear identification of individual units and the visual rhythm expressed by the frames is strongly supported. In addition to the two storey townhouses, single storey studio apartments are introduced on the second storey, with green roofs and common outdoor amenity areas completing the podium level. The rear of the project is used for loading, waste and recycling and access to the underground parkade. Also, four studio-style units with its private amenity spaces overlook the rear lane.

Floors 3 to 21 form the tower portion of the building with a floor plate of 718.29 m2. Floors 22 and 24 have recessed floor plates that house four penthouse units spanning two storeys to provide for larger liveable floor space. The top floor provides a recessed rooftop to accommodate the project's mechanical equipment. While the maximum tower floor plate exceeds the maximum residential floor plate of 650 m2, the Beltline ARP does provide for a maximum floor plate of 750 m2 in the Urban Mixed-Use area where the impacts of shadow casting, tower separation and cumulative building mass have been satisfactorily mitigated. Situated on the southwest corner of the block, shadow casting impacts on the public realm are minimal. The construction of this project is proposed on the last developable site on the block with the exception of the surface parking lot located immediately north across the rear lane. The surface parking lot accommodates parking for the Atco Office Building immediately abutting the building. Given the site specific context, it is very unlikely that the proposed project will have significant impacts on the remaining build-out of the block.

## Site Access & Traffic

Vehicular, loading, and garbage access is all accessed off the rear lane for this project. A shared loading and garbage/recycling space are provided for the project.

### Parking

Parking has been provided on site at a rate of 0.9 stall per unit. Bicycle storage facilities have been provided at grade and within the building.