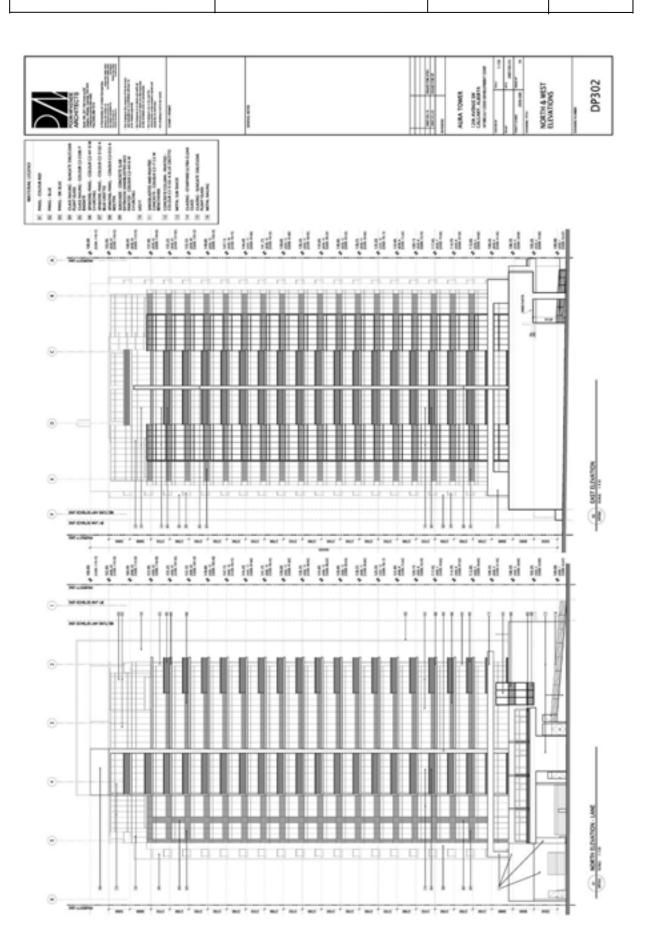

The tower elevations are constructed of sandblasted and coloured concrete and clear glazing to complement the geometric concrete base of the project. A vertical architectural "fin" element has been included above the main entrance of the building on the west elevation of the building and runs the entire length of the tower. This feature provides visual interest and articulation as well as sun protection for the southwest facing units.