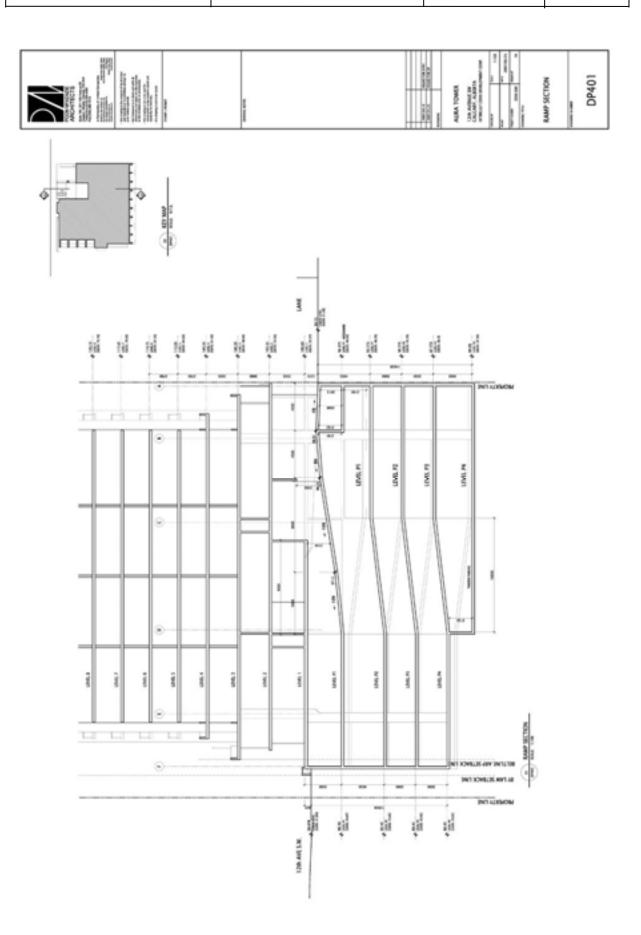

Floors 3 to 21 form the tower portion of the building with a floor plate of 718.29 m2. Floors 22 and 24 have recessed floor plates that house four penthouse units spanning two storeys to provide for larger liveable floor space. The top floor provides a recessed rooftop to accommodate the project's mechanical equipment. While the maximum tower floor plate exceeds the maximum residential floor plate of 650 m2, the Beltline ARP does provide for a maximum floor plate of 750 m2 in the Urban Mixed-Use area where the impacts of shadow casting, tower separation and cumulative building mass have been satisfactorily mitigated. Situated on the southwest corner of the block, shadow casting impacts on the public realm are minimal. The construction of this project is proposed on the last developable site on the block with the exception of the surface parking lot located immediately north across the rear lane. The surface parking lot accommodates parking for the Atco Office Building immediately abutting the building. Given the site specific context, it is very unlikely that the proposed project will have significant impacts on the remaining build-out of the block.

### Parking

Parking has been provided on site at a rate of 0.9 stall per unit. Bicycle storage facilities have been provided at grade and within the building.