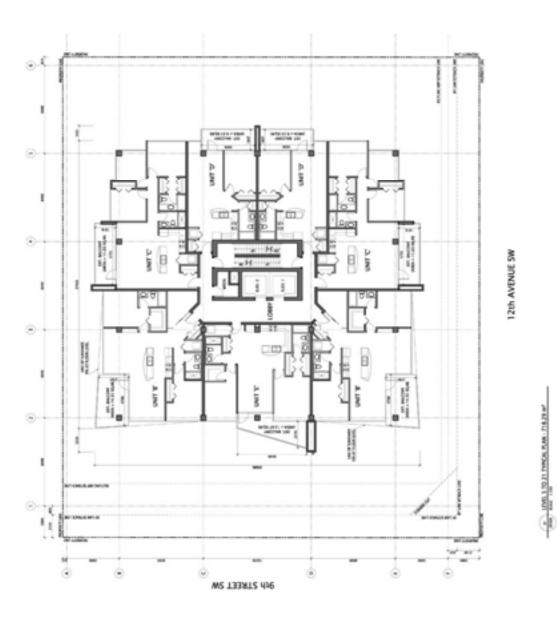

Floors 3 to 21 form the tower portion of the building with a floor plate of 718.29 m2. Floors 22 and 24 have recessed floor plates that house four penthouse units spanning two storeys to provide for larger liveable floor space. The top floor provides a recessed rooftop to accommodate the project's mechanical equipment. While the maximum tower floor plate exceeds the maximum residential floor plate of 650 m2, the Beltline ARP does provide for a maximum floor plate of 750 m2 in the Urban Mixed-Use area where the impacts of shadow casting, tower separation and cumulative building mass have been satisfactorily mitigated. Situated on the southwest corner of the block, shadow casting impacts on the public realm are minimal. The construction of this project is proposed on the last developable site on the block with the exception of the surface parking lot located immediately north across the rear lane. The surface parking lot accommodates parking for the Atco Office Building immediately abutting the building. Given the site specific context, it is very unlikely that the proposed project will have significant impacts on the remaining build-out of the block.

The tower elevations are constructed of sandblasted and coloured concrete and clear glazing to complement the geometric concrete base of the project. A vertical architectural "fin" element has been included above the main entrance of the building on the west elevation of the building and runs the entire length of the tower. This feature provides visual interest and articulation as well as sun protection for the southwest facing units.