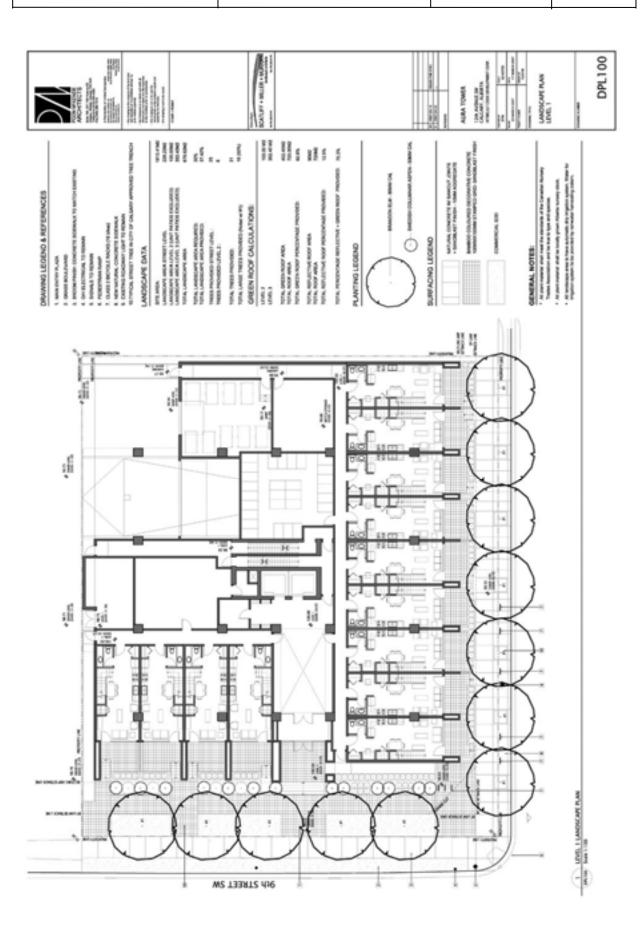

Each townhouse unit is articulated with well defined, contemporary, concrete-finished framing elements. The clear identification of individual units and the visual rhythm expressed by the frames is strongly supported. In addition to the two storey townhouses, single storey studio apartments are introduced on the second storey, with green roofs and common outdoor amenity areas completing the podium level. The rear of the project is used for loading, waste and recycling and access to the underground parkade. Also, four studio-style units with its private amenity spaces overlook the rear lane.

## Landscaping

Required landscaping for this development has been provided at grade as well as at each floor of the podium to meet the minimum 30 per cent landscaping requirement. Sustainable green roofs are located on floors 2 and 3 and rainwater harvesting cisterns will be utilized to reduce potable water consumption. At-grade landscaping along 9 Street SW and 12 Avenue SW is a combination of soft and hard landscaping including trees, shrubs, native grasses, sandblasted and coloured concrete. In particular, Brandon Elm trees line the edge of a generous pedestrian walkway along 12 Avenue SW. Concrete planters provided at-grade along 12 Avenue SW and 9 Street SW create a landscaped edge condition between the private amenity spaces and public thoroughfare.