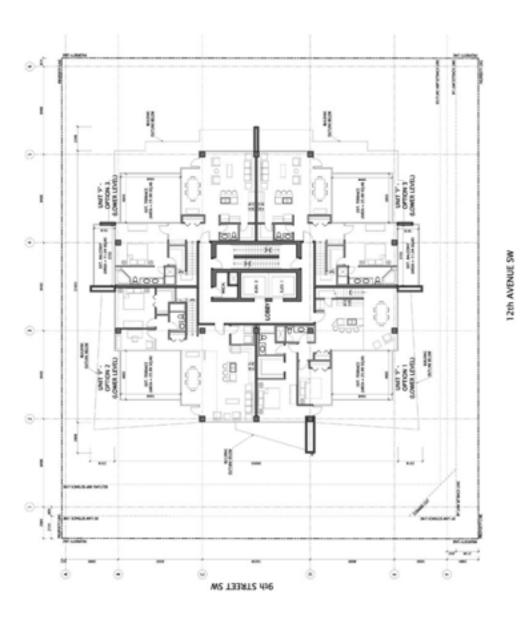

Floors 3 to 21 form the tower portion of the building with a floor plate of 718.29 m2. Floors 22 and 24 have recessed floor plates that house four penthouse units spanning two storeys to provide for larger liveable floor space. The top floor provides a recessed rooftop to accommodate the project's mechanical equipment. While the maximum tower floor plate exceeds the maximum residential floor plate of 650 m2, the Beltline ARP does provide for a maximum floor plate of 750 m2 in the Urban Mixed-Use area where the impacts of shadow casting, tower separation and cumulative building mass have been satisfactorily mitigated. Situated on the southwest corner of the block, shadow casting impacts on the public realm are minimal. The construction of this project is proposed on the last developable site on the block with the exception of the surface parking lot located immediately north across the rear lane. The surface parking lot accommodates parking for the Atco Office Building immediately abutting the building. Given the site specific context, it is very unlikely that the proposed project will have significant impacts on the remaining build-out of the block.