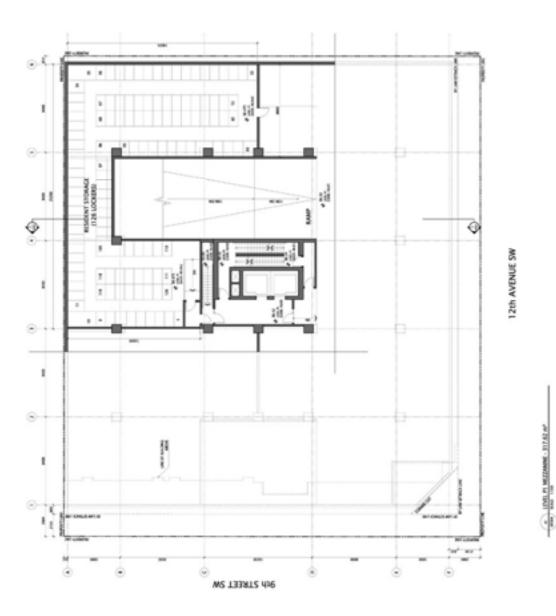

Each townhouse unit is articulated with well defined, contemporary, concrete-finished framing elements. The clear identification of individual units and the visual rhythm expressed by the frames is strongly supported. In addition to the two storey townhouses, single storey studio apartments are introduced on the second storey, with green roofs and common outdoor amenity areas completing the podium level. The rear of the project is used for loading, waste and recycling and access to the underground parkade. Also, four studio-style units with its private amenity spaces overlook the rear lane.

## Landscaping

Required landscaping for this development has been provided at grade as well as at each floor of the podium to meet the minimum 30 per cent landscaping requirement. Sustainable green roofs are located on floors 2 and 3 and rainwater harvesting cisterns will be utilized to reduce potable water consumption. At-grade landscaping along 9 Street SW and 12 Avenue SW is a combination of soft and hard landscaping including trees, shrubs, native grasses, sandblasted and coloured concrete. In particular, Brandon Elm trees line the edge of a generous pedestrian walkway along 12 Avenue SW. Concrete planters provided at-grade along 12 Avenue SW and 9 Street SW create a landscaped edge condition between the private amenity spaces and public thoroughfare.