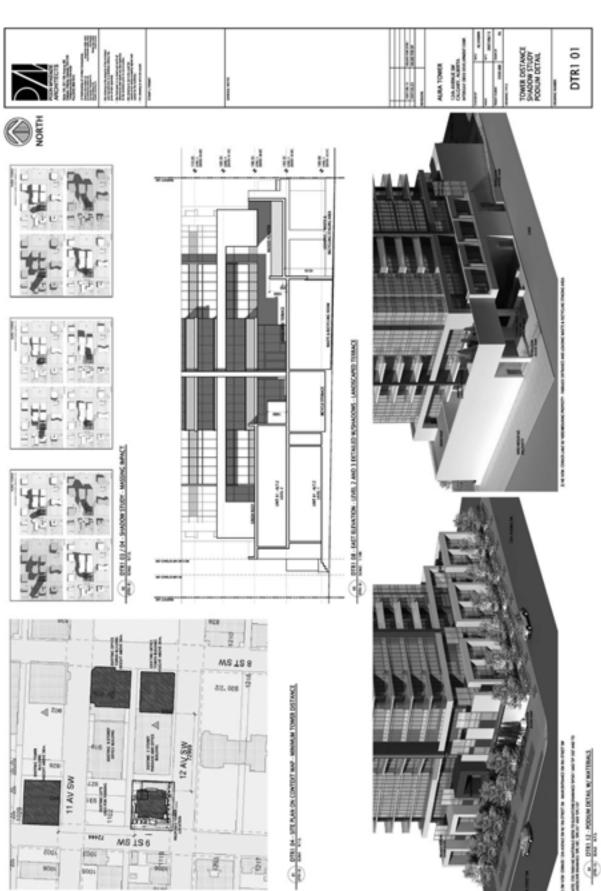

## Site Layout & Building Design

The project is a 24 storey, 154 unit apartment building with a podium based tower. The main entrance to the project is located along 9 Street SW.

The two storey podium contains street level townhouses on the main floor with individual entries and semi-private terraces. The terraces have been raised between two to four feet (depending on grade) above the sidewalk line to provide for a separation between the private area and the public realm. Concrete planter boxes with series of Swedish Columnar Aspen plantings along the front of the townhouses provide further delineation of the amenity areas for these units.

Each townhouse unit is articulated with well defined, contemporary, concrete-finished framing elements. The clear identification of individual units and the visual rhythm expressed by the frames is strongly supported. In addition to the two storey townhouses, single storey studio apartments are introduced on the second storey, with green roofs and common outdoor amenity areas completing the podium level. The rear of the project is used for loading, waste and recycling and access to the underground parkade. Also, four studio-style units with its private amenity spaces overlook the rear lane.

Floors 3 to 21 form the tower portion of the building with a floor plate of 718.29 m2. Floors 22 and 24 have recessed floor plates that house four penthouse units spanning two storeys to provide for larger liveable floor space. The top floor provides a recessed rooftop to accommodate the project's mechanical equipment. While the maximum tower floor plate exceeds the maximum residential floor plate of 650 m2, the Beltline ARP does provide for a maximum floor plate of 750 m2 in the Urban Mixed-Use area where the impacts of shadow casting, tower separation and cumulative building mass have been satisfactorily mitigated. Situated on the southwest corner of the block, shadow casting impacts on the public realm are minimal. The construction of this project is proposed on the last developable site on the block with the exception of the surface parking lot located immediately north across the rear lane. The surface parking lot accommodates parking for the Atco Office Building immediately abutting the building. Given the site specific context, it is very unlikely that the proposed project will have significant impacts on the remaining build-out of the block.

The tower elevations are constructed of sandblasted and coloured concrete and clear glazing to complement the geometric concrete base of the project. A vertical architectural "fin" element has been included above the main entrance of the building on the west elevation of the building and runs the entire length of the tower. This feature provides visual interest and articulation as well as sun protection for the southwest facing units.