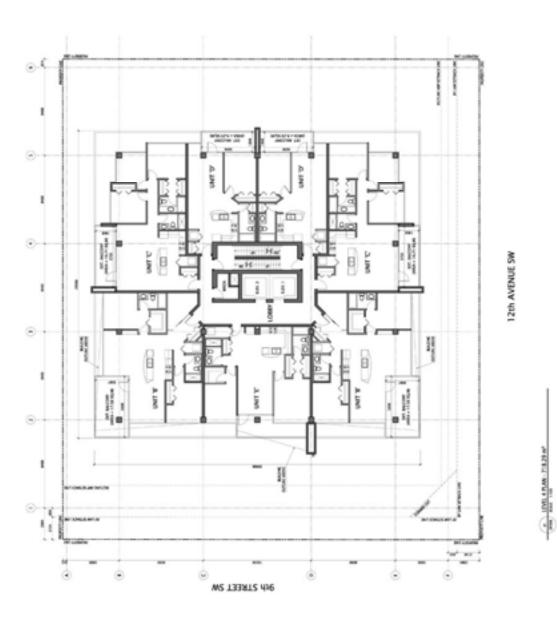

## Site Layout & Building Design

The project is a 24 storey, 154 unit apartment building with a podium based tower. The main entrance to the project is located along 9 Street SW.

The two storey podium contains street level townhouses on the main floor with individual entries and semi-private terraces. The terraces have been raised between two to four feet (depending on grade) above the sidewalk line to provide for a separation between the private area and the public realm. Concrete planter boxes with series of Swedish Columnar Aspen plantings along the front of the townhouses provide further delineation of the amenity areas for these units.

Each townhouse unit is articulated with well defined, contemporary, concrete-finished framing elements. The clear identification of individual units and the visual rhythm expressed by the frames is strongly supported. In addition to the two storey townhouses, single storey studio apartments are introduced on the second storey, with green roofs and common outdoor amenity areas completing the podium level. The rear of the project is used for loading, waste and recycling and access to the underground parkade. Also, four studio-style units with its private amenity spaces overlook the rear lane.

Floors 3 to 21 form the tower portion of the building with a floor plate of 718.29 m2. Floors 22 and 24 have recessed floor plates that house four penthouse units spanning two storeys to provide for larger liveable floor space. The top floor provides a recessed rooftop to accommodate the project's mechanical equipment. While the maximum tower floor plate exceeds the maximum residential floor plate of 650 m2, the Beltline ARP does provide for a maximum floor plate of 750 m2 in the Urban Mixed-Use area where the impacts of shadow casting, tower separation and cumulative building mass have been satisfactorily mitigated. Situated on the southwest corner of the block, shadow casting impacts on the public realm are minimal. The construction of this project is proposed on the last developable site on the block with the exception of the surface parking lot located immediately north across the rear lane. The surface parking lot accommodates parking for the Atco Office Building immediately abutting the building. Given the site specific context, it is very unlikely that the proposed project will have significant impacts on the remaining build-out of the block.