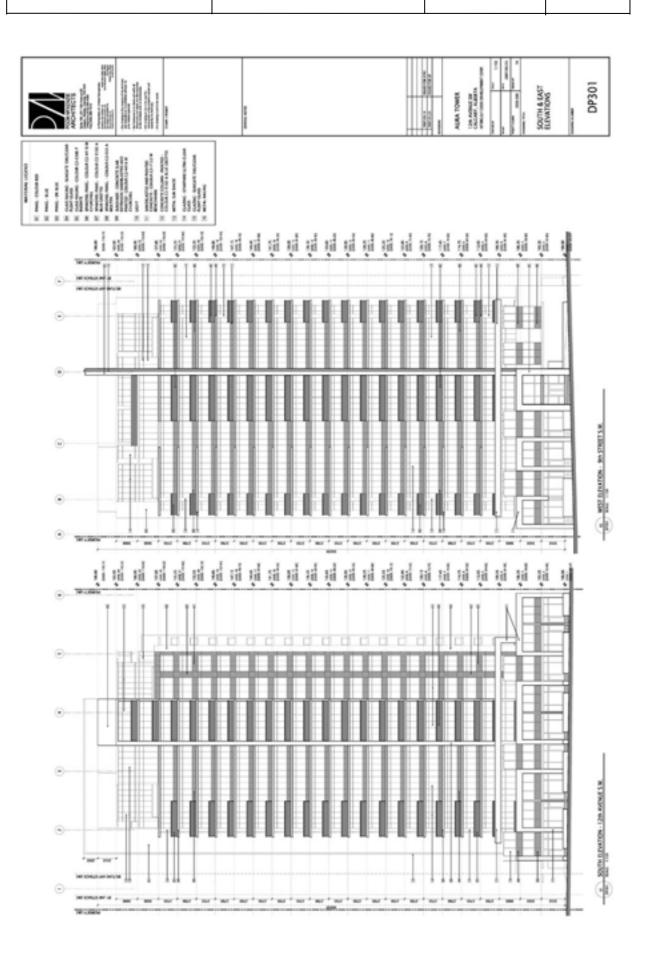

The tower elevations are constructed of sandblasted and coloured concrete and clear glazing to complement the geometric concrete base of the project. A vertical architectural "fin" element has been included above the main entrance of the building on the west elevation of the building and runs the entire length of the tower. This feature provides visual interest and articulation as well as sun protection for the southwest facing units.