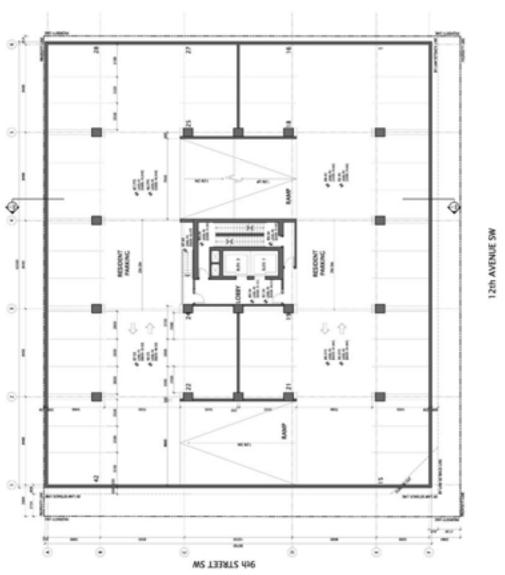

## Site Layout & Building Design

The project is a 24 storey, 154 unit apartment building with a podium based tower. The main entrance to the project is located along 9 Street SW.

The two storey podium contains street level townhouses on the main floor with individual entries and semi-private terraces. The terraces have been raised between two to four feet (depending on grade) above the sidewalk line to provide for a separation between the private area and the public realm. Concrete planter boxes with series of Swedish Columnar Aspen plantings along the front of the townhouses provide further delineation of the amenity areas for these units.

Each townhouse unit is articulated with well defined, contemporary, concrete-finished framing elements. The clear identification of individual units and the visual rhythm expressed by the frames is strongly supported. In addition to the two storey townhouses, single storey studio apartments are introduced on the second storey, with green roofs and common outdoor amenity areas completing the podium level. The rear of the project is used for loading, waste and recycling and access to the underground parkade. Also, four studio-style units with its private amenity spaces overlook the rear lane.

Floors 3 to 21 form the tower portion of the building with a floor plate of 718.29 m2. Floors 22 and 24 have recessed floor plates that house four penthouse units spanning two storeys to provide for larger liveable floor space. The top floor provides a recessed rooftop to accommodate the project's mechanical equipment. While the maximum tower floor plate exceeds the maximum residential floor plate of 650 m2, the Beltline ARP does provide for a maximum floor plate of 750 m2 in the Urban Mixed-Use area where the impacts of shadow casting, tower separation and cumulative building mass have been satisfactorily mitigated. Situated on the southwest corner of the block, shadow casting impacts on the public realm are minimal. The construction of this project is proposed on the last developable site on the block with the exception of the surface parking lot located immediately north across the rear lane. The surface parking lot accommodates parking for the Atco Office Building immediately abutting the building. Given the site specific context, it is very unlikely that the proposed project will have significant impacts on the remaining build-out of the block.