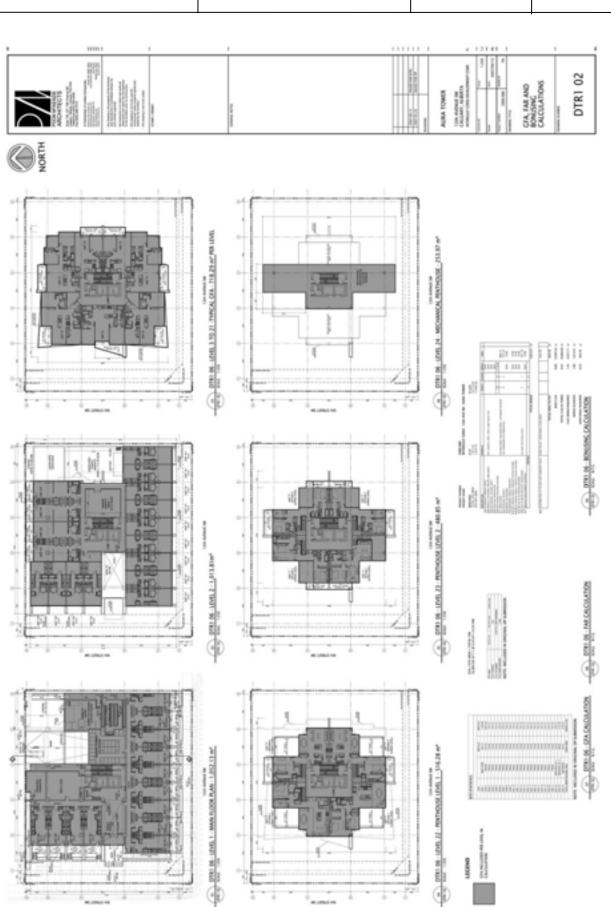

Floors 3 to 21 form the tower portion of the building with a floor plate of 718.29 m2. Floors 22 and 24 have recessed floor plates that house four penthouse units spanning two storeys to provide for larger liveable floor space. The top floor provides a recessed rooftop to accommodate the project's mechanical equipment. While the maximum tower floor plate exceeds the maximum residential floor plate of 650 m2, the Beltline ARP does provide for a maximum floor plate of 750 m2 in the Urban Mixed-Use area where the impacts of shadow casting, tower separation and cumulative building mass have been satisfactorily mitigated. Situated on the southwest corner of the block, shadow casting impacts on the public realm are minimal. The construction of this project is proposed on the last developable site on the block with the exception of the surface parking lot located immediately north across the rear lane. The surface parking lot accommodates parking for the Atco Office Building immediately abutting the building. Given the site specific context, it is very unlikely that the proposed project will have significant impacts on the remaining build-out of the block.

SOUTH: Open Space (Dr. Carl Safran School Site)

EAST: Office Building with at-grade commercial

WEST: Small-scale commercial buildings, three storey apartment building

| DEVELOPMENT SUMMARY |                                                                               |                                                              |            |  |  |  |  |  |
|---------------------|-------------------------------------------------------------------------------|--------------------------------------------------------------|------------|--|--|--|--|--|
| RULE                | BYLAW STANDARD                                                                | PROPOSED                                                     | RELAXATION |  |  |  |  |  |
| DENSITY             | 8.0 BASE FAR                                                                  | 9.35 FAR                                                     | None       |  |  |  |  |  |
|                     | 12.0 FAR W/ BONUS                                                             |                                                              |            |  |  |  |  |  |
| FLOOR PLATE SIZE    | 650 m2 maximum<br>above 36 m                                                  | 718.18 m2                                                    | +68.18m2   |  |  |  |  |  |
| HEIGHT              | Maximum podium<br>height of 16 metres; no<br>overall height limit             | 9.3 metres                                                   | None       |  |  |  |  |  |
| PARKING             | 0.9 stalls + 0.15 Visitor<br>parking stalls per unit<br>(163 stalls required) | 142 stalls plus 24<br>visitor parking<br>stalls (166 stalls) | None       |  |  |  |  |  |