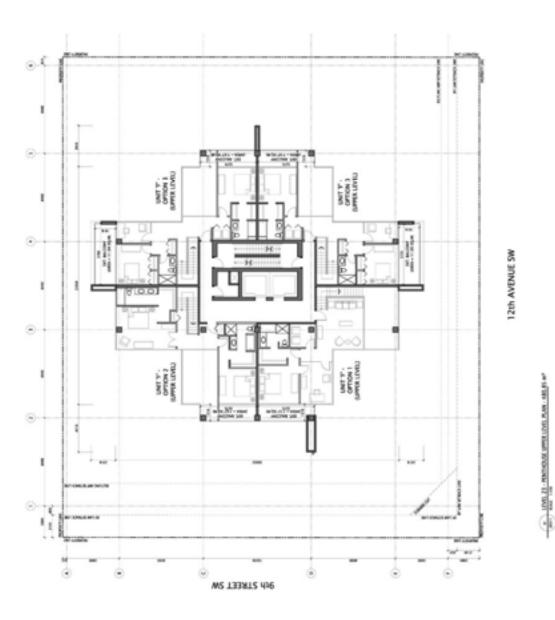

Floors 3 to 21 form the tower portion of the building with a floor plate of 718.29 m2. Floors 22 and 24 have recessed floor plates that house four penthouse units spanning two storeys to provide for larger liveable floor space. The top floor provides a recessed rooftop to accommodate the project's mechanical equipment. While the maximum tower floor plate exceeds the maximum residential floor plate of 650 m2, the Beltline ARP does provide for a maximum floor plate of 750 m2 in the Urban Mixed-Use area where the impacts of shadow casting, tower separation and cumulative building mass have been satisfactorily mitigated. Situated on the southwest corner of the block, shadow casting impacts on the public realm are minimal. The construction of this project is proposed on the last developable site on the block with the exception of the surface parking lot located immediately north across the rear lane. The surface parking lot accommodates parking for the Atco Office Building immediately abutting the building. Given the site specific context, it is very unlikely that the proposed project will have significant impacts on the remaining build-out of the block.