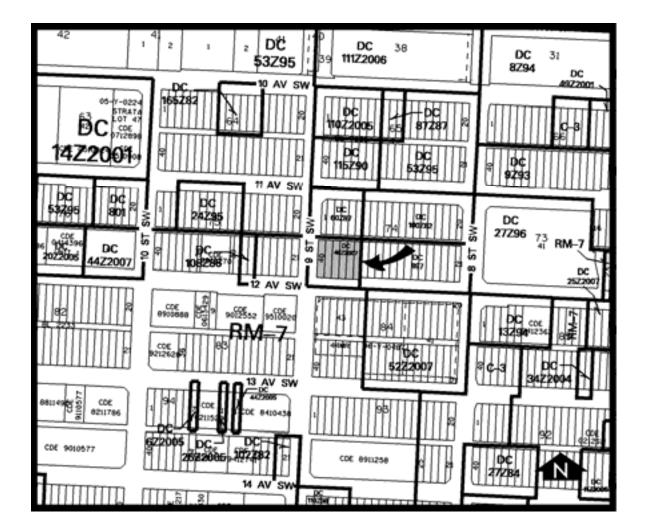

## Site Context

The site is located at the Northeast corner of 12 Avenue and 9 Street SW. The area is characterized by a mix of three storey townhouses and low-rise apartment buildings, small-scale commercial uses contained within converted residential buildings, and high density office buildings. The adjacent property to the south, across 12 Avenue, is open space on the Dr. Carl Safran school site. The existing building on the school site is currently vacant.

To the west of the subject site, across 9 Street SW and one lot in, sits the two-storey commercial/residential Harvey Block building. The Harvey Block is currently in The City's inventory of potential heritage sites and is a good example of Edwardian Commercial style.