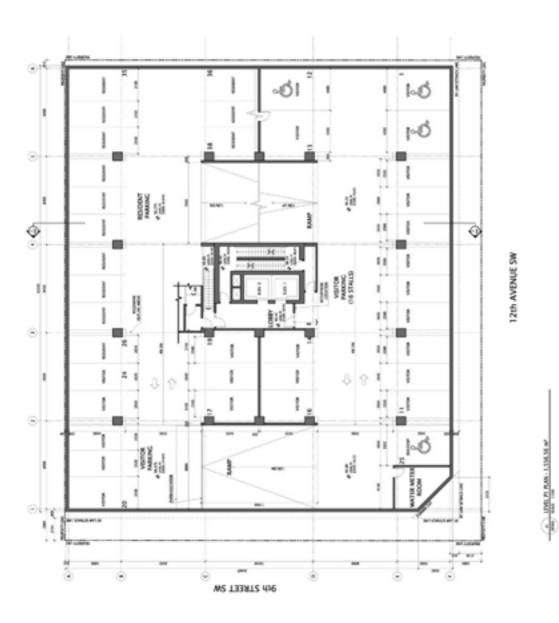

## Site Layout & Building Design

The project is a 24 storey, 154 unit apartment building with a podium based tower. The main entrance to the project is located along 9 Street SW.

The two storey podium contains street level townhouses on the main floor with individual entries and semi-private terraces. The terraces have been raised between two to four feet (depending on grade) above the sidewalk line to provide for a separation between the private area and the public realm. Concrete planter boxes with series of Swedish Columnar Aspen plantings along the front of the townhouses provide further delineation of the amenity areas for these units.

Each townhouse unit is articulated with well defined, contemporary, concrete-finished framing elements. The clear identification of individual units and the visual rhythm expressed by the frames is strongly supported. In addition to the two storey townhouses, single storey studio apartments are introduced on the second storey, with green roofs and common outdoor amenity areas completing the podium level. The rear of the project is used for loading, waste and recycling and access to the underground parkade. Also, four studio-style units with its private amenity spaces overlook the rear lane.

### Parking

Parking has been provided on site at a rate of 0.9 stall per unit. Bicycle storage facilities have been provided at grade and within the building.