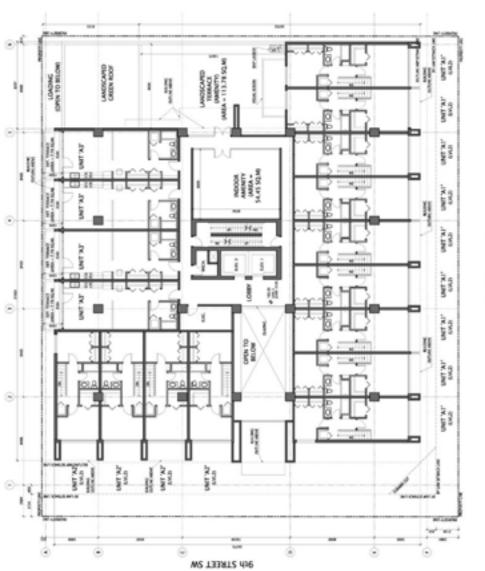

Each townhouse unit is articulated with well defined, contemporary, concrete-finished framing elements. The clear identification of individual units and the visual rhythm expressed by the frames is strongly supported. In addition to the two storey townhouses, single storey studio apartments are introduced on the second storey, with green roofs and common outdoor amenity areas completing the podium level. The rear of the project is used for loading, waste and recycling and access to the underground parkade. Also, four studio-style units with its private amenity spaces overlook the rear lane.

Floors 3 to 21 form the tower portion of the building with a floor plate of 718.29 m2. Floors 22 and 24 have recessed floor plates that house four penthouse units spanning two storeys to provide for larger liveable floor space. The top floor provides a recessed rooftop to accommodate the project's mechanical equipment. While the maximum tower floor plate exceeds the maximum residential floor plate of 650 m2, the Beltline ARP does provide for a maximum floor plate of 750 m2 in the Urban Mixed-Use area where the impacts of shadow casting, tower separation and cumulative building mass have been satisfactorily mitigated. Situated on the southwest corner of the block, shadow casting impacts on the public realm are minimal. The construction of this project is proposed on the last developable site on the block with the exception of the surface parking lot located immediately north across the rear lane. The surface parking lot accommodates parking for the Atco Office Building immediately abutting the building. Given the site specific context, it is very unlikely that the proposed project will have significant impacts on the remaining build-out of the block.

## Landscaping

Required landscaping for this development has been provided at grade as well as at each floor of the podium to meet the minimum 30 per cent landscaping requirement. Sustainable green roofs are located on floors 2 and 3 and rainwater harvesting cisterns will be utilized to reduce potable water consumption. At-grade landscaping along 9 Street SW and 12 Avenue SW is a combination of soft and hard landscaping including trees, shrubs, native grasses, sandblasted and coloured concrete. In particular, Brandon Elm trees line the edge of a generous pedestrian walkway along 12 Avenue SW. Concrete planters provided at-grade along 12 Avenue SW and 9 Street SW create a landscaped edge condition between the private amenity spaces and public thoroughfare.