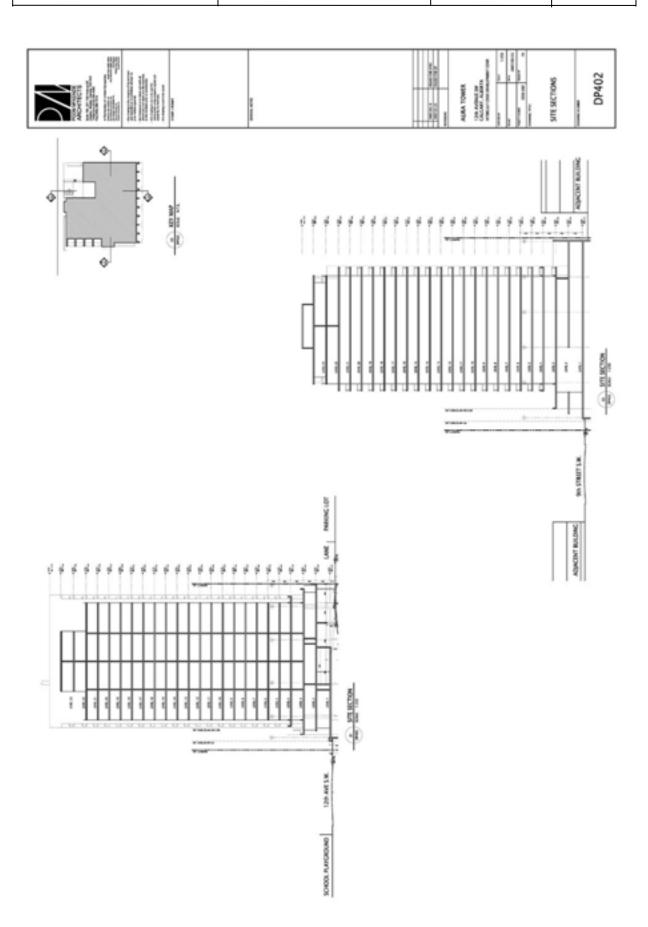

## Site Context

The site is located at the Northeast corner of 12 Avenue and 9 Street SW. The area is characterized by a mix of three storey townhouses and low-rise apartment buildings, small-scale commercial uses contained within converted residential buildings, and high density office buildings. The adjacent property to the south, across 12 Avenue, is open space on the Dr. Carl Safran school site. The existing building on the school site is currently vacant.

Floors 3 to 21 form the tower portion of the building with a floor plate of 718.29 m2. Floors 22 and 24 have recessed floor plates that house four penthouse units spanning two storeys to provide for larger liveable floor space. The top floor provides a recessed rooftop to accommodate the project's mechanical equipment. While the maximum tower floor plate exceeds the maximum residential floor plate of 650 m2, the Beltline ARP does provide for a maximum floor plate of 750 m2 in the Urban Mixed-Use area where the impacts of shadow casting, tower separation and cumulative building mass have been satisfactorily mitigated. Situated on the southwest corner of the block, shadow casting impacts on the public realm are minimal. The construction of this project is proposed on the last developable site on the block with the exception of the surface parking lot located immediately north across the rear lane. The surface parking lot accommodates parking for the Atco Office Building immediately abutting the building. Given the site specific context, it is very unlikely that the proposed project will have significant impacts on the remaining build-out of the block.