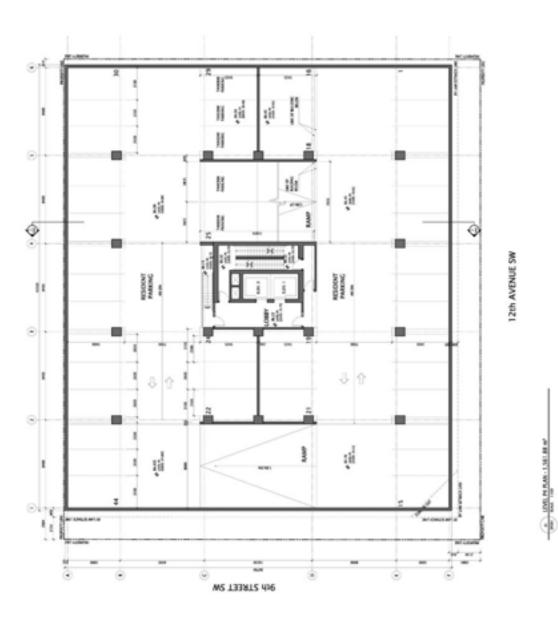

## Site Layout & Building Design

The project is a 24 storey, 154 unit apartment building with a podium based tower. The main entrance to the project is located along 9 Street SW.

The two storey podium contains street level townhouses on the main floor with individual entries and semi-private terraces. The terraces have been raised between two to four feet (depending on grade) above the sidewalk line to provide for a separation between the private area and the public realm. Concrete planter boxes with series of Swedish Columnar Aspen plantings along the front of the townhouses provide further delineation of the amenity areas for these units.

Each townhouse unit is articulated with well defined, contemporary, concrete-finished framing elements. The clear identification of individual units and the visual rhythm expressed by the frames is strongly supported. In addition to the two storey townhouses, single storey studio apartments are introduced on the second storey, with green roofs and common outdoor amenity areas completing the podium level. The rear of the project is used for loading, waste and recycling and access to the underground parkade. Also, four studio-style units with its private amenity spaces overlook the rear lane.

Floors 3 to 21 form the tower portion of the building with a floor plate of 718.29 m2. Floors 22 and 24 have recessed floor plates that house four penthouse units spanning two storeys to provide for larger liveable floor space. The top floor provides a recessed rooftop to accommodate the project's mechanical equipment. While the maximum tower floor plate exceeds the maximum residential floor plate of 650 m2, the Beltline ARP does provide for a maximum floor plate of 750 m2 in the Urban Mixed-Use area where the impacts of shadow casting, tower separation and cumulative building mass have been satisfactorily mitigated. Situated on the southwest corner of the block, shadow casting impacts on the public realm are minimal. The construction of this project is proposed on the last developable site on the block with the exception of the surface parking lot located immediately north across the rear lane. The surface parking lot accommodates parking for the Atco Office Building immediately abutting the building. Given the site specific context, it is very unlikely that the proposed project will have significant impacts on the remaining build-out of the block.

## Site Access & Traffic

Vehicular, loading, and garbage access is all accessed off the rear lane for this project. A shared loading and garbage/recycling space are provided for the project.

### Parking

Parking has been provided on site at a rate of 0.9 stall per unit. Bicycle storage facilities have been provided at grade and within the building.